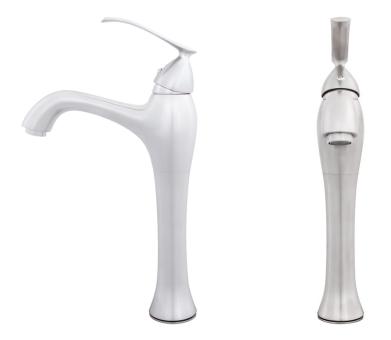

# BM-116BN TRADITIONAL Single Lever Vessel Faucet

| Requested By:      |  |
|--------------------|--|
| Specific Features: |  |

#### **STANDARD SPECIFICATIONS:**

- Vessel faucet with brushed nickel finish
- Single handle control
- Solid brass construction
- High pressure ceramic cartridge
- Single hole deck mount installation
- 1.5-inch diameter hole required
- cUPC and AB1953 low lead compliant
- ASME A112.18.1-1-2011/CSA B125.1-11
- NSF 61 and NSF 372 certified
- WaterSaver option available