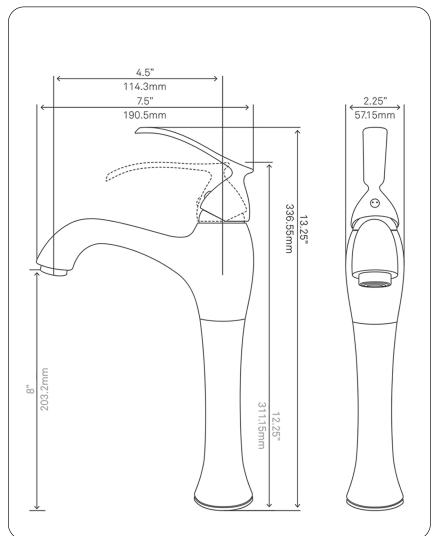

# BM-116BN TRADITIONAL Single Lever Vessel Faucet

| Requested By:      |  |
|--------------------|--|
| Specific Features: |  |

#### **STANDARD SPECIFICATIONS:**

- Vessel faucet with brushed nickel finish
- Single handle control
- Solid brass construction
- High pressure ceramic cartridge
- Single hole deck mount installation
- 1.5-inch diameter hole required
- cUPC and AB1953 low lead compliant
- ASME A112.18.1-1-2011/CSA B125.1-11
- NSF 61 and NSF 372 certified
- WaterSaver option available